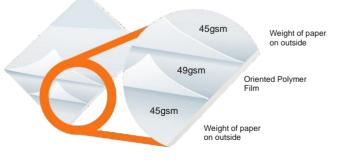

We make a material difference

PaperTyger® 150gsm / 54 # is a lightweight tear resistant laminated paper manufactured by our patented process to produce an alternative to synthetic paper and other durable media products. This product is made with FSC certified papers. Our product offers comparable durability while providing significant advantages in terms of conventional flexo, litho offset, laser, digital, UV and ink jet printing. Typical applications include graphics printed materials, label stock, banners, posters and packaging.

| Property            | Imperial            | Metric              | Test Method |
|---------------------|---------------------|---------------------|-------------|
| Basis Weight        | 54 #                | 150gsm              | T-410       |
| Yield               | 4785 in² / lb       | 0.00667 sm/g        | Calculated  |
| Caliper             | 6.2 mils            | 157 µm              | T-411       |
| Tensile (MD)        | 57 lbf/in           | 6.4 N/m             | T-494       |
| Tensile (CD)        | 53 lbf/in           | 5.9 N/m             | T-494       |
| Elmendorf Tear (MD) | 0.38 lbf            | 172 gf              | T-414       |
| Elmendorf Tear (CD) | 0.38 lbf            | 172 gf              | T-414       |
| Brightness          | 90% +/- 1.5         | 90% +/- 1.5         | T-452       |
| Smoothness          | 160 Sheffield Units | 160 Sheffield Units | T-538       |
| Opacity             | 94%                 | 94%                 | T-425       |