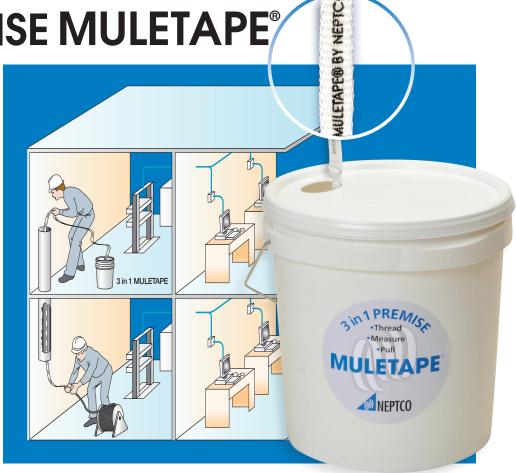

## NEPTCO DATA

3 in 1 PREMISE MULETAPE

- Eliminates the Potential for Duct Cutting
- Lower Elongation Reduces **Snap-back and Enhances Worker Safety**
- Reduces Tension at the Start of a Pull
- Sequential Footage or **Metric Markings**
- Reduces Material, Inventory and Freight Costs
- Pulling Strength 200 lbs. to 6000 lbs.
- Patent Pending